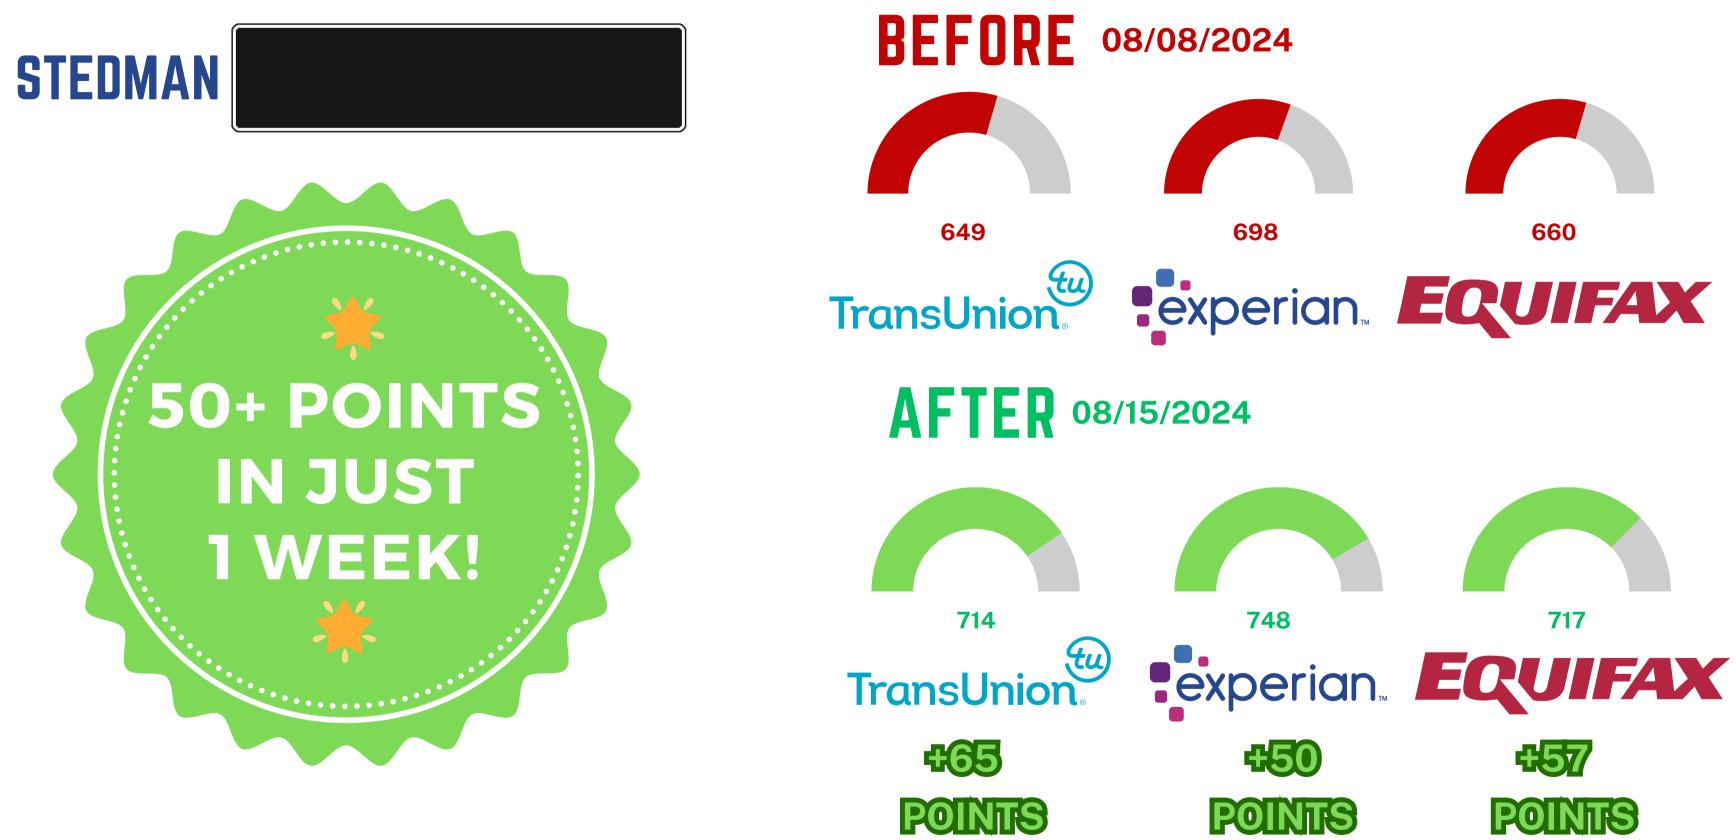

# **Client Success with Demello Group**

**Boost your** credit like our client who gained a *\$21,000 limit!* 

# CLIENT SUCCESS STORY

www.demellogroup.com