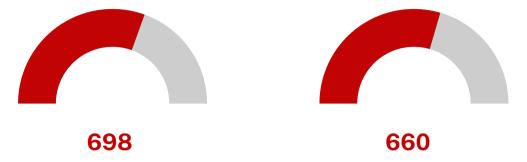

# **Client Success with Demello Group**

**Boost your** credit like our client who gained a *\$21,000 limit!* 

# CLIENT SUCCESS STORY

www.demellogroup.com